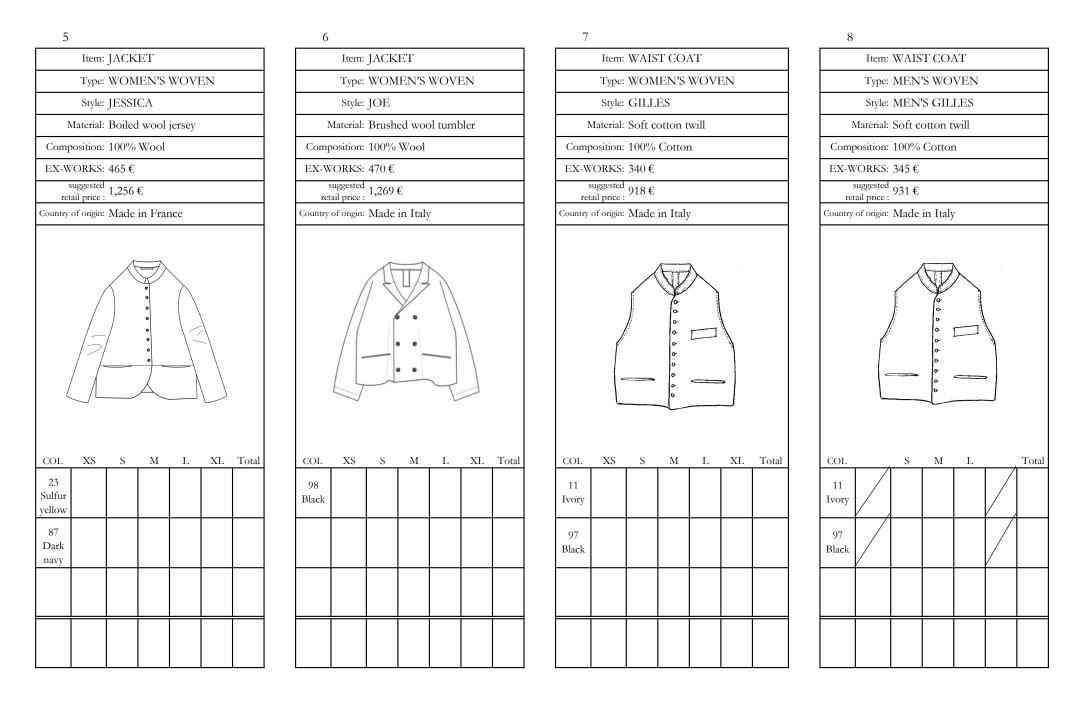

3 1 Item: COAT Item: COAT Item: COAT Item: COAT Type: WOMEN'S WOVEN Type: WOMEN'S WOVEN Type: WOMEN'S WOVEN Type: MEN'S WOVEN Style: COPER Style: ROGER Style: MEN'S COPER Style: DINA Material: Melton cashmere mix Material: Boiled wool jersey Material: Boiled wool jersey Material: Soft cotton twill Composition: 100% Wool Composition: 100% Wool Composition: 100% Cotton Composition: 89% Wool 10% Cashmere 1% Silk EX-WORKS: 820 € EX-WORKS: 630 € EX-WORKS: 635 € EX-WORKS: 545 € suggested retail price : 2,214 € suggested retail price : 1,701 € suggested retail price : 1,714 € suggested retail price : 1,472 € Country of origin: Made in France COL XSM L XL Total COL XS M L XL Total COL Μ Total COL XS M XL Total 86 11 Sulfur Dark Sulfur Ivory yellow yellow navy Dark Dark Black navy navy