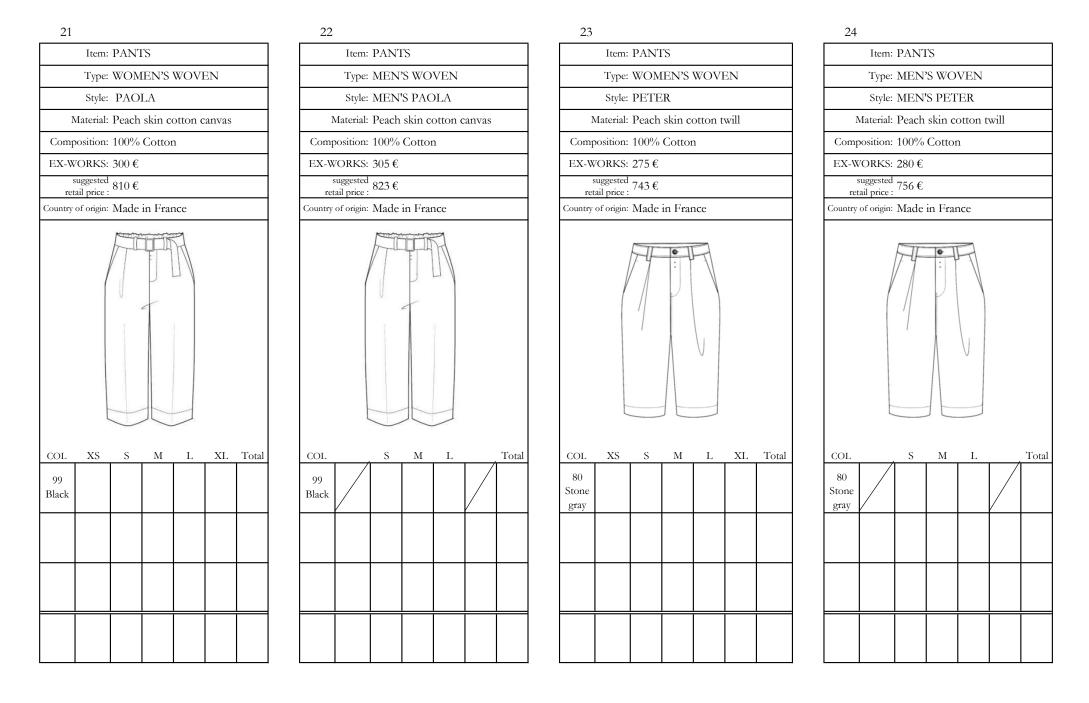

| 17                                | 18                                | 19                                | 20                                |
|-----------------------------------|-----------------------------------|-----------------------------------|-----------------------------------|
| Item: SHIRT                       | Item: SHIRT                       | Item: PANTS                       | Item: PANTS                       |
| Type: WOMEN'S WOVEN               | Type: WOMEN'S WOVEN               | Type: WOMEN'S WOVEN               | Type: MEN'S WOVEN                 |
| Style: BRIGITTE                   | Style: SALLY                      | Style: PAOLA                      | Style: MENS PAOLA                 |
| Material: Printed organic cotton  | Material: Printed organic cotton  | Material: Peach skin cotton twill | Material: Peach skin cotton twill |
| Composition: 100% Cotton          | Composition: 100% Cotton          | Composition: 100% Cotton          | Composition: 100% Cotton          |
| EX-WORKS: 300 €                   | EX-WORKS: 360 €                   | EX-WORKS: 300 €                   | EX-WORKS: 305 €                   |
| suggested<br>retail price :       | suggested 972 € retail price :    | suggested retail price : 810 €    | suggested retail price : 823 €    |
| Country of origin: Made in France |
|                                   |                                   |                                   |                                   |
| COL XS S M L XL Total             | COL XS S M L XL Total             | COL XS S M L XL Total             | COL S M L Total                   |
| Almond x white 85                 | Almond x white 85                 | 80<br>Stone<br>gray               | 80<br>Stone<br>gray               |
| Navy x<br>white                   | Navy x<br>white                   |                                   |                                   |
| 91<br>Black x<br>white            | 91<br>Black x<br>white            |                                   |                                   |
|                                   |                                   |                                   |                                   |

25 27 26 28 Item: PANTS Item: PANTS Item: PANTS Item: PANTS Type: WOMEN'S WOVEN Type: MEN'S WOVEN Type: WOMEN'S WOVEN Type: WOMEN'S WOVEN Style: PETER Style: MENS PETER Style: PHILIP Style: PIERRE Material: Peach skin cotton canvas Material: Peach skin cotton canvas Material: Brushed wool tumbler Material: Brushed wool tumbler Composition: 100% Wool Composition: 100% Wool Composition: 100% Cotton Composition: 100% Cotton EX-WORKS: 275 € EX-WORKS: 280 € EX-WORKS: 365 € EX-WORKS: 390 € suggested retail price : 743 € suggested retail price : 756 € suggested retail price : 986 € suggested retail price : 1,053 € Country of origin: Made in France S M L XL Total COL M Total XS S M XL Total COL XS S M L XL Total 99 99 Black Black Black Black