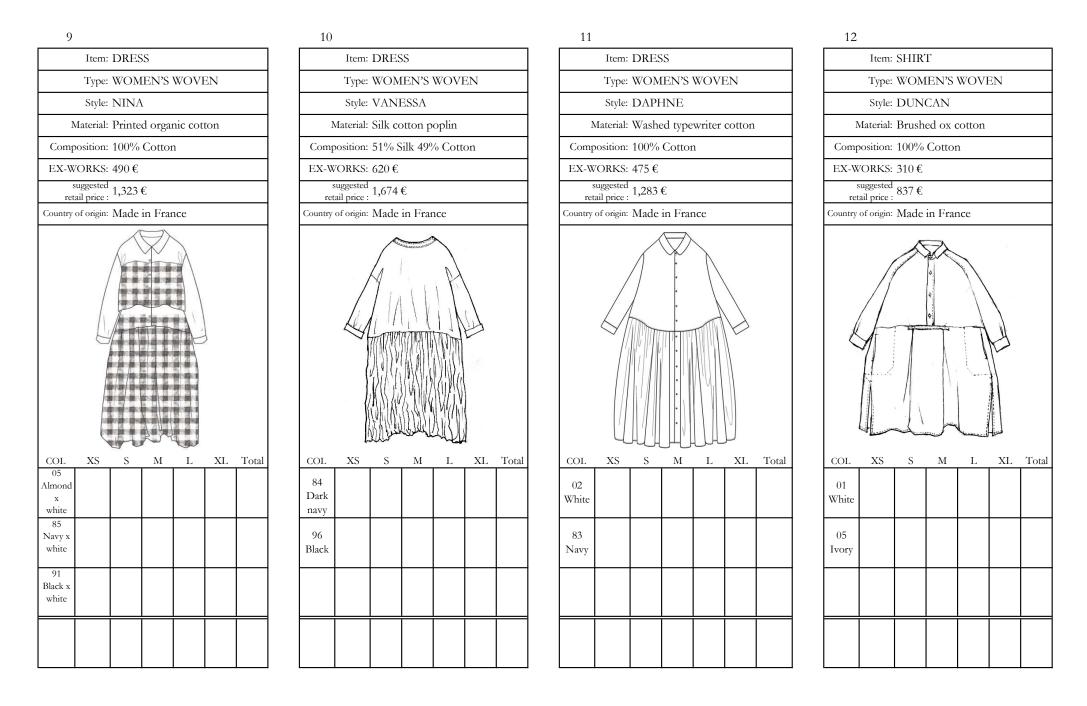

15 13 14 16 Item: SHIRT Item: SHIRT Item: SHIRT Item: SHIRT Type: MEN'S WOVEN Type: WOMEN'S WOVEN Type: WOMEN'S WOVEN Type: MEN'S WOVEN Style: MEN'S DUNCAN Style: BESSIE Style: TRACY Style: MEN'S TRACY Material: Brushed ox cotton Material: Washed typewriter cotton Material: Brushed silk Material: Brushed silk Composition: 100% Silk Composition: 100% Silk Composition: 100% Cotton Composition: 100% Cotton EX-WORKS: 315€ EX-WORKS: 285 € EX-WORKS: 390 € EX-WORKS: 395 € suggested retail price : 850 € suggested retail price : 770 € suggested retail price : 1,053 € suggested retail price : 1,066 € Country of origin: Made in France COL Total M XL Total COL Μ XL Total COL Total 03 01 Off Off White White white white 82 82 05 Dark Dark Ivory Navy navy navy 95 95 Liquoric Liquoric e black e black