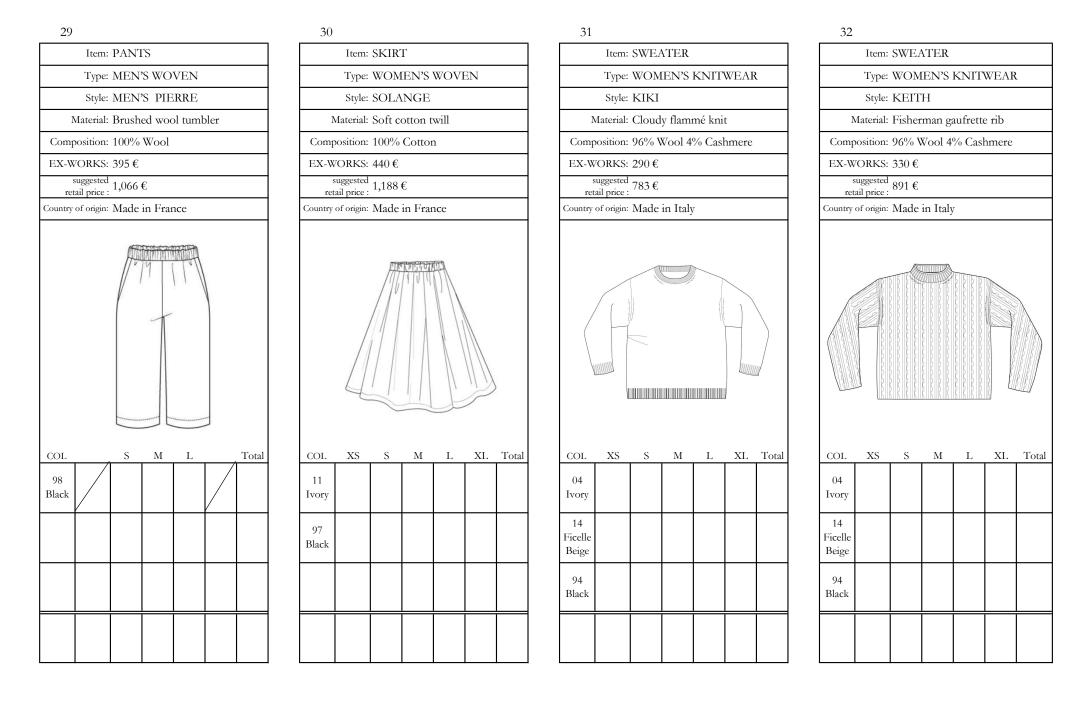

25 27 26 28 Item: PANTS Item: PANTS Item: PANTS Item: PANTS Type: WOMEN'S WOVEN Type: MEN'S WOVEN Type: WOMEN'S WOVEN Type: WOMEN'S WOVEN Style: PETER Style: MENS PETER Style: PHILIP Style: PIERRE Material: Peach skin cotton canvas Material: Peach skin cotton canvas Material: Brushed wool tumbler Material: Brushed wool tumbler Composition: 100% Wool Composition: 100% Wool Composition: 100% Cotton Composition: 100% Cotton EX-WORKS: 275 € EX-WORKS: 280 € EX-WORKS: 365 € EX-WORKS: 390 € suggested retail price : 743 € suggested retail price : 756 € suggested retail price : 986 € suggested retail price : 1,053 € Country of origin: Made in France S M L XL Total COL M Total XS S M XL Total COL XS S M L XL Total 99 99 Black Black Black Black